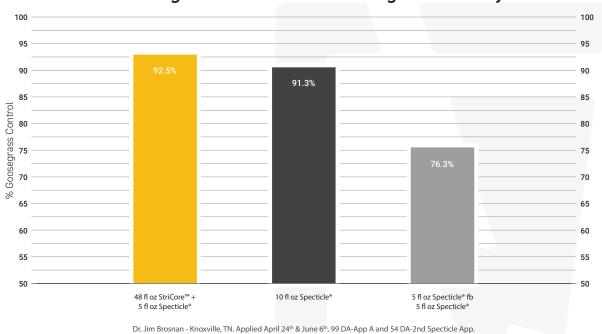

>Landscapes, Athletic Fields, Container and Field Grown Ornamentals,<br>Sod Farms, Utility Right of-Ways, Roadsides, Railways, & Industrial Areas |  |
| Turf Safety       | Cool and Warm Season                                                                                                                                                                                                  |  |
| Re-entry Interval | 12 hours                                                                                                                                                                                                              |  |

16 - 48 fl oz/A (Max/year = 48 oz/A)

WSSA Group 15

StriCoreHerbicide.com

1-800-657-0745 | www.carlinsales.com



### % Goosegrass Control in Bermudagrass Fairway





# NOT A STRICORE INSIDER YET? RECEIVE UPDATES ON THE NEWEST INNOVATION IN THE INDUSTRY!

#### % Poa annua Control in Dormant Bermudagrass Fairway



Dr. Jay McCurdy - Columbus, MS. Applied October 18th, 32"Total Rainfall.

**COMING OCTOBER 2024**