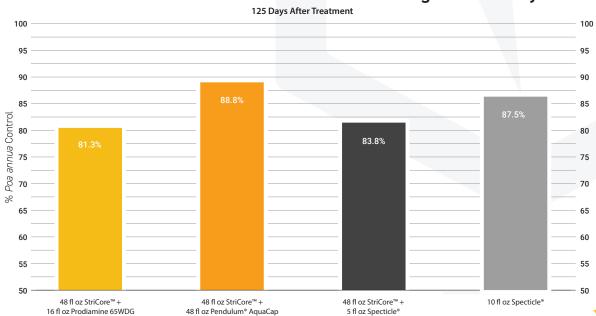

#### % Poa annua Control in Dormant Bermudagrass Fairway

Dr. Jay McCurdy - Columbus, MS. Applied October 18th, 32"Total Rainfall.

**COMING OCTOBER 2024** 