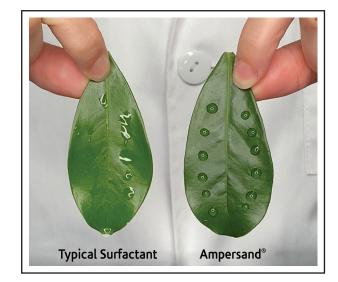

# **HOW DOES AMPERSAND WORK?**

Ampersand works by controlling the water in your tank mix. Starting at the nozzle stage, Ampersand guides tank mix spray droplets from the tank to the leaf.

- Meticulous droplet control eliminates both fines and large droplets, resulting in 3X more spray to the leaf.
- Adhesive properties keep spray droplets on the leaf and prevent bounce, shatter and roll-off.
- A high volume droplet with humectants keep spray droplets in a liquid state 2X longer than surfactants, giving actives double the time to perform their functions.
- Droplets also have 4X the wash-off resistance from rain and overhead irrigation.