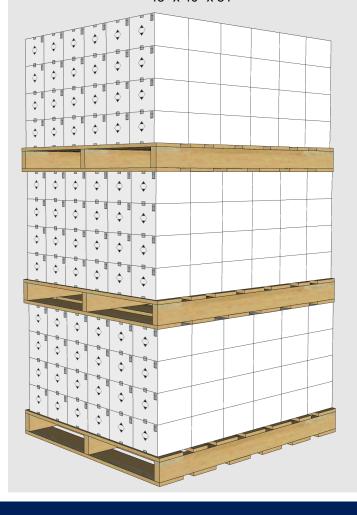

# **PACKAGING INFORMATION SHEET**

3 high

1 high

10 pallets

|                                                                                                                 | <u> </u>   |  |
|-----------------------------------------------------------------------------------------------------------------|------------|--|
| In Transit Stacking (LTL):                                                                                      | 1 high     |  |
| Stacking heights are guidelines based on engineering designs.  Always observe safety guidelines during stacking |            |  |
| 1                                                                                                               |            |  |
| 53' OTR Trailer:                                                                                                | 26 pallets |  |
| 40' Ocean Container:                                                                                            | 20 pallets |  |
|                                                                                                                 |            |  |