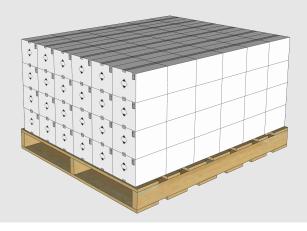

### Full Pallet Dimensions (L x W x H) 48" x 40" x 27"

## Required Warehouse Space (L x W x H) 48" x 40" x 81"

<sup>\*</sup> Unit and full pallet weights represents the net product weight plus all associated packaging weights.