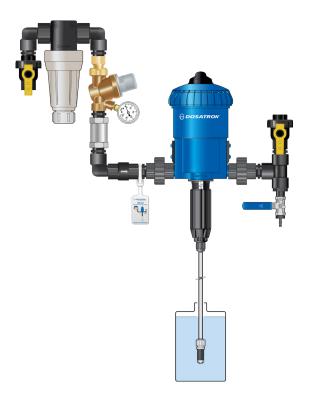

### **Recommended Installation**

### IPK34 - 10 GPM Industrial Plumbing Kit

1/2" stainless steel ball valve
3/4" poly 200 mesh tee filter
3/4" brass pressure regulator w/gauge
3/4" 10 GPM flow restrictor
3/4" polypropylene check valve
3/4" union schedule 80 PVC
3/4" x 2" polypropylene fittings
1/2" x 2" polypropylene fittings
1/2" x 1/2" barb fitting
3/4" male to 1/2" female reducer bushing
3/4" Tee
3/4" street elbows
Roll of Teflon tape
Instruction card

3/4" polypropylene single union ball valve

Zip tie

Dosatron International 2090 Sunnydale Blvd. • Clearwater, FL, USA 800-523-8499 • www.dosatronusa.com